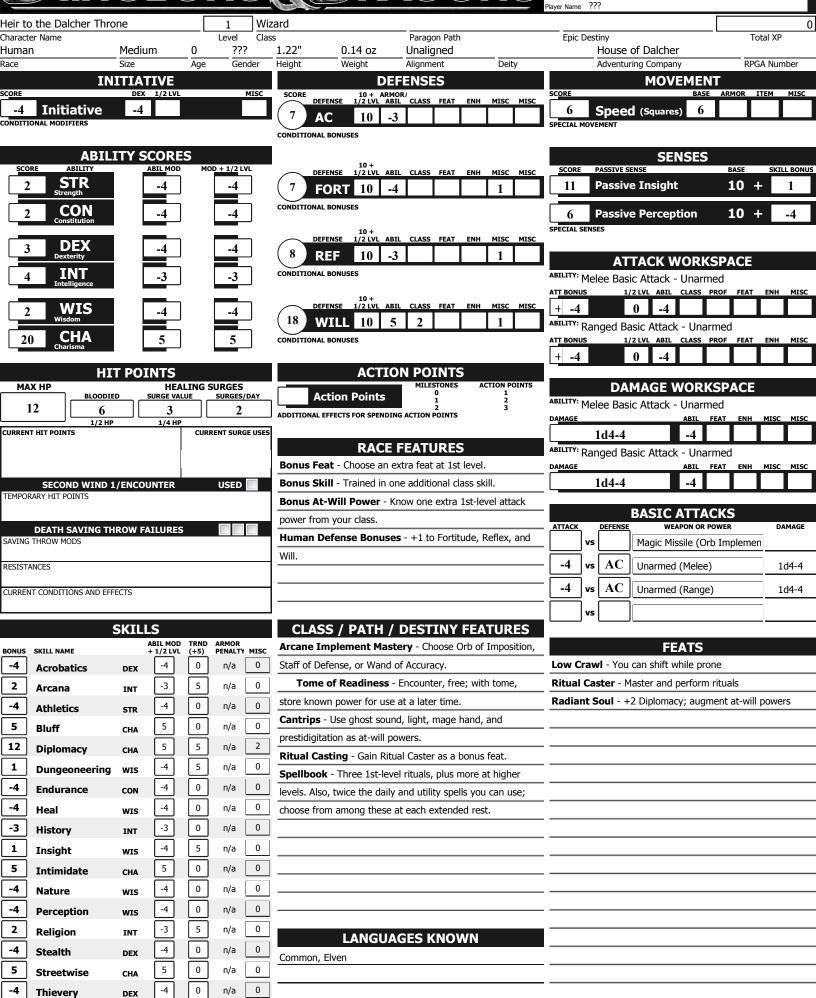

| CHARACTER NAME                                                                                        | Skills                                                                                                                                                                                                       |                                  | Action Point                                                                                                                                                                                                                                            |                                                                                      |  |  |
|-------------------------------------------------------------------------------------------------------|--------------------------------------------------------------------------------------------------------------------------------------------------------------------------------------------------------------|----------------------------------|---------------------------------------------------------------------------------------------------------------------------------------------------------------------------------------------------------------------------------------------------------|--------------------------------------------------------------------------------------|--|--|
| Heir to the Dalcher Throne                                                                            |                                                                                                                                                                                                              |                                  |                                                                                                                                                                                                                                                         |                                                                                      |  |  |
| PLAYER NAME<br>???                                                                                    | -4 Acrobatics                                                                                                                                                                                                | DEX                              | ADDITIONAL EFFECTS                                                                                                                                                                                                                                      |                                                                                      |  |  |
| RACE Human CLASS Wizard LEVEL 1                                                                       | 2 Arcana<br>-4 Athletics                                                                                                                                                                                     | INT (Trained)<br>STR             |                                                                                                                                                                                                                                                         | 110000                                                                               |  |  |
|                                                                                                       | 5 Bluff                                                                                                                                                                                                      | CHA                              |                                                                                                                                                                                                                                                         |                                                                                      |  |  |
| SCORE ABILITY MOD                                                                                     | 12 Diplomacy                                                                                                                                                                                                 | CHA (Trained)                    |                                                                                                                                                                                                                                                         | S. and Milling                                                                       |  |  |
| HP 2 STR -4 AC                                                                                        | 1 Dungeoneerin                                                                                                                                                                                               |                                  |                                                                                                                                                                                                                                                         |                                                                                      |  |  |
| (12) 2 CON -4 7                                                                                       | -4 Endurance                                                                                                                                                                                                 | CON                              | ACT                                                                                                                                                                                                                                                     | FIOIDI                                                                               |  |  |
| Fort                                                                                                  | -4 Heal<br>-3 History                                                                                                                                                                                        | WIS<br>INT                       | POINT                                                                                                                                                                                                                                                   |                                                                                      |  |  |
| Spd 3 DEX -4 7                                                                                        | 1 Insight                                                                                                                                                                                                    | WIS (Trained)                    |                                                                                                                                                                                                                                                         |                                                                                      |  |  |
| (6) <mark>4 INT –</mark> 3 Ref                                                                        | 5 Intimidate                                                                                                                                                                                                 | CHA                              |                                                                                                                                                                                                                                                         |                                                                                      |  |  |
|                                                                                                       | -4 Nature                                                                                                                                                                                                    | WIS                              |                                                                                                                                                                                                                                                         |                                                                                      |  |  |
| Init 2 WIS -4                                                                                         | -4 Perception                                                                                                                                                                                                | WIS<br>INT (Trained)             |                                                                                                                                                                                                                                                         |                                                                                      |  |  |
| (-4) 20 CHA +5 18                                                                                     | 2 Religion<br>-4 Stealth                                                                                                                                                                                     | INT (Trained)<br>DEX             | 1                                                                                                                                                                                                                                                       | Long and the second second                                                           |  |  |
|                                                                                                       | 5 Streetwise                                                                                                                                                                                                 | CHA                              | Effect: Gain a standar                                                                                                                                                                                                                                  | rd action this turn.                                                                 |  |  |
|                                                                                                       | -4 Thievery                                                                                                                                                                                                  | DEX                              | Special: You are rese                                                                                                                                                                                                                                   | t to one action point when                                                           |  |  |
| 11Passive<br>Insight6Passive<br>Perception                                                            | ADDITIONAL EFFECTS                                                                                                                                                                                           |                                  | you take an extended point each milestone.                                                                                                                                                                                                              | rest. You gain an action                                                             |  |  |
|                                                                                                       | PLAY DATA                                                                                                                                                                                                    |                                  | ENCOUNTER SPECIAL                                                                                                                                                                                                                                       |                                                                                      |  |  |
| Second Wind                                                                                           | Magic Missile                                                                                                                                                                                                |                                  | Ghost Sound                                                                                                                                                                                                                                             |                                                                                      |  |  |
| Second Wind                                                                                           | Playic Missile                                                                                                                                                                                               |                                  |                                                                                                                                                                                                                                                         |                                                                                      |  |  |
| KEYWORDS USED                                                                                         | KEYWORDS Arcane, Force, Implem                                                                                                                                                                               | ent                              | KEYWORDS Arcane, Illusion                                                                                                                                                                                                                               | USED                                                                                 |  |  |
| Standard 🕂 🎢 Personal                                                                                 | Standard 4 20 🦮                                                                                                                                                                                              | Ranged 20                        | Standard 🕴 10 🏹                                                                                                                                                                                                                                         | Ranged 10                                                                            |  |  |
|                                                                                                       | ACTION 🔆 😽                                                                                                                                                                                                   | RANGE                            | ACTION 🔆 😽                                                                                                                                                                                                                                              | RANGE                                                                                |  |  |
| AT-WILL ENCOUNTER DAILY                                                                               | vs<br>ATTACK DEFENSE                                                                                                                                                                                         | One creature<br>TARGET           | vs<br>ATTACK DEFENSE                                                                                                                                                                                                                                    | One object or unoccupied square<br>TARGET                                            |  |  |
| Effect: You spend a healing surge and regain 3 hit points. You gain a +2 bonus to all defenses        | Effect: 2 + Intelligence                                                                                                                                                                                     | -                                |                                                                                                                                                                                                                                                         | ound as quiet as a whisper                                                           |  |  |
| until the start of your next turn.                                                                    | damage. or as loud as a yelling or fighting creature                                                                                                                                                         |                                  |                                                                                                                                                                                                                                                         |                                                                                      |  |  |
|                                                                                                       |                                                                                                                                                                                                              |                                  |                                                                                                                                                                                                                                                         | et. You can produce<br>as the ringing of a sword                                     |  |  |
|                                                                                                       | Level 21: 5 + Intelligence                                                                                                                                                                                   | e modifier (-3) force            | blow, jingling armor, or scraping stone. If you<br>whisper, you can whisper quietly enough that<br>only creatures adjacent to the target can hear<br>your words.                                                                                        |                                                                                      |  |  |
|                                                                                                       | damage.<br>Special: If the implemer                                                                                                                                                                          | nt used with this power          |                                                                                                                                                                                                                                                         |                                                                                      |  |  |
|                                                                                                       | has an enhancement bor                                                                                                                                                                                       | nus, add that bonus to           |                                                                                                                                                                                                                                                         |                                                                                      |  |  |
|                                                                                                       | the damage. In addition, as a ranged basic attack.                                                                                                                                                           |                                  |                                                                                                                                                                                                                                                         |                                                                                      |  |  |
|                                                                                                       | ···· · · · · · · · · · · · · · · · · ·                                                                                                                                                                       |                                  |                                                                                                                                                                                                                                                         |                                                                                      |  |  |
| ADDITIONAL EFFECTS                                                                                    | ADDITIONAL EFFECTS                                                                                                                                                                                           |                                  | ADDITIONAL EFFECTS                                                                                                                                                                                                                                      |                                                                                      |  |  |
|                                                                                                       |                                                                                                                                                                                                              |                                  |                                                                                                                                                                                                                                                         |                                                                                      |  |  |
| CLASS LEVEL BOOK PH                                                                                   | <sup>CLASS</sup> Wizard                                                                                                                                                                                      | LEVEL 1 BOOK PH                  | <sup>CLASS</sup> Wizard                                                                                                                                                                                                                                 | LEVEL 1 BOOK PH                                                                      |  |  |
| UTILITY POWER DUNGEONS & DRAGONS                                                                      | AT-WILL POWER                                                                                                                                                                                                | DUNGEONS & DRAGONS               | AT-WILL POWER                                                                                                                                                                                                                                           | Dungeons & Dragons                                                                   |  |  |
| Light                                                                                                 | Mage Hand                                                                                                                                                                                                    |                                  | Prestidigitation                                                                                                                                                                                                                                        |                                                                                      |  |  |
|                                                                                                       | -                                                                                                                                                                                                            |                                  |                                                                                                                                                                                                                                                         |                                                                                      |  |  |
| KEYWORDS Arcane                                                                                       | KEYWORDS Arcane, Conjuration                                                                                                                                                                                 | USED                             | KEYWORDS Arcane                                                                                                                                                                                                                                         | USED                                                                                 |  |  |
| Minor 5 7 Ranged 5                                                                                    | Minor 4 5 3<br>ACTION 🛠 😽                                                                                                                                                                                    | Ranged 5<br>RANGE                | Standard 4 2 7<br>ACTION 4 X                                                                                                                                                                                                                            | Ranged 2<br>RANGE                                                                    |  |  |
| VS One object or unoccupied square                                                                    |                                                                                                                                                                                                              | RANGE                            | VS                                                                                                                                                                                                                                                      | RANGE                                                                                |  |  |
| ATTACK DEFENSE TARGET                                                                                 | ATTACK DEFENSE                                                                                                                                                                                               | TARGET                           | ATTACK DEFENSE                                                                                                                                                                                                                                          | TARGET                                                                               |  |  |
| Effect: You cause the target to shed bright light.                                                    | <b>Effect:</b> You conjure a spectral, fi square within range. The hand p                                                                                                                                    |                                  | Effect: Use this cantrip to accomplis<br>•G Move up to 1 pound of materia                                                                                                                                                                               |                                                                                      |  |  |
| The light fills the target's square and all squares within 4 squares of it. The light lasts for 5     | an adjacent object weighing 20 p                                                                                                                                                                             | oounds or less and carries it up | <ul> <li>G Create a harmless sensory effect, such as a shower of sparks, a puff of<br/>wind, faint music, or a strong odor.</li> </ul>                                                                                                                  |                                                                                      |  |  |
| minutes. Putting out the light is a free action.                                                      | to 5 squares. If you are holding t<br>power, the hand can move the o                                                                                                                                         | bject into a pack, a pouch, a    | <ul> <li>Color, clean, or soil items in 1 cubic foot for up to 1 hour.</li> <li>Instantly light (or snuff out) a candle, a torch, or a small campfire.</li> <li>Chill, warm, or flavor up to 1 pound of nonliving material for up to 1 hour.</li> </ul> |                                                                                      |  |  |
| <b>Special:</b> You can have only one light cantrip active at a time. If you create a new light, your | sheath, or a similar container and<br>object carried or worn anywhere                                                                                                                                        | on your body into your hand.     | <ul> <li>Make a small mark or symbol approximately</li> </ul>                                                                                                                                                                                           | opear on a surface for up to 1 hour.<br>nall item or image that exists until the end |  |  |
| previously cast light winks out.                                                                      | As a move action, you can move the hand to drop an object it is<br>a free action, you can cause the hand to drop an object it is<br>• Make a small, handheld item invisible until the end of your next turn. |                                  |                                                                                                                                                                                                                                                         |                                                                                      |  |  |
|                                                                                                       | holding, and as a minor action, you can cause the hand to pick<br>up or manipulate a different object.<br>Support Minor You can cause the hand indefinitely.                                                 |                                  |                                                                                                                                                                                                                                                         |                                                                                      |  |  |
|                                                                                                       | Sustain Minor: You can sustain<br>Special: You can create only on                                                                                                                                            |                                  |                                                                                                                                                                                                                                                         | three prestidigitation effects active at one                                         |  |  |
|                                                                                                       |                                                                                                                                                                                                              |                                  |                                                                                                                                                                                                                                                         |                                                                                      |  |  |
| ADDITIONAL EFFECTS                                                                                    | ADDITIONAL EFFECTS                                                                                                                                                                                           |                                  | ADDITIONAL EFFECTS                                                                                                                                                                                                                                      |                                                                                      |  |  |
|                                                                                                       |                                                                                                                                                                                                              |                                  |                                                                                                                                                                                                                                                         |                                                                                      |  |  |
|                                                                                                       | CLASS Wizard                                                                                                                                                                                                 | LEVEL 1 BOOK PH                  | <sup>CLASS</sup> Wizard                                                                                                                                                                                                                                 | LEVEL 1 BOOK PH                                                                      |  |  |
| CLASS Wizard LEVEL 1 BOOK PH                                                                          | Wizdiu                                                                                                                                                                                                       | 1 711                            | TTIZAT A                                                                                                                                                                                                                                                | 1 711                                                                                |  |  |